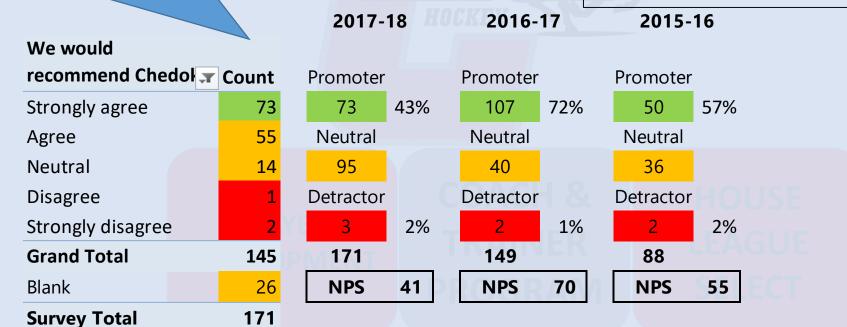

### **Net Promoter Score (NPS)**

How likely is it that you would recommend Chedoke to a friend or colleague?

Respondents are grouped as follows:

**Promoters** are loyal enthusiasts who will keep buying and refer others, fueling growth. **Passives** are satisfied but unenthusiastic customers who are vulnerable to competitive offerings.

**Detractors** are unhappy customers who can damage your brand and impede growth.

NPS decreased from recent years with replies moving from Promoters (Strongly agree) to Passives (Agree).

To help grow the game in Hamilton, we need to recover and increase our Promoters.

Subtracting the percentage of Detractors from the percentage of Promoters yields the Net Promoter Score, which can range from a low of -100 (if every customer is a Detractor) to a high of 100 (if every customer is a Promoter).