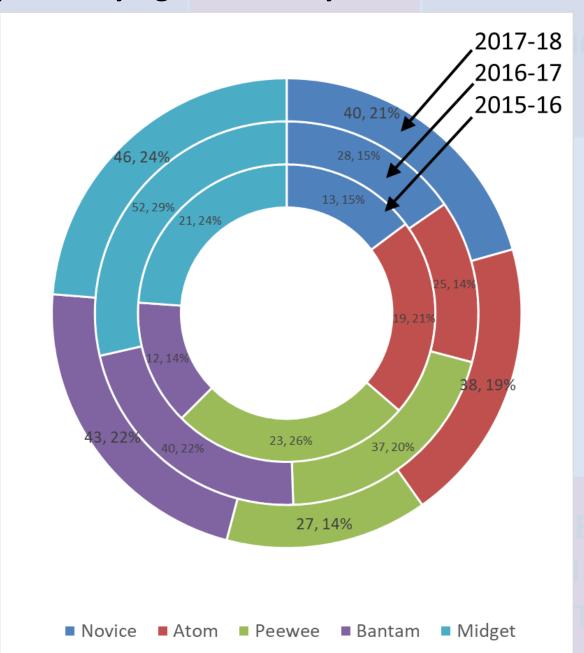

## Responses by Age Division by Year

Good
distribution
of
responses
across all
divisions